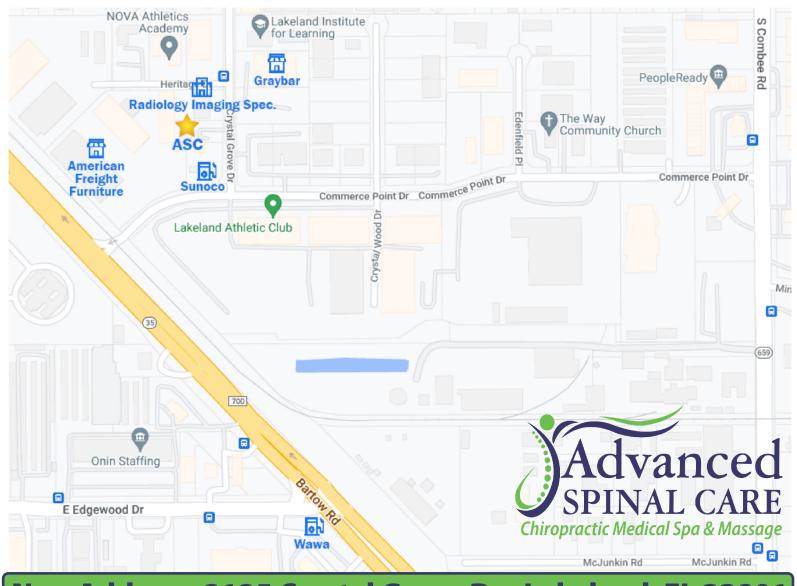

## We are thrilled to announce...

Advanced Spinal Care Chiropractic Medical Spa & Massage is moving to a new location, offering you more space and private parking for added convenience. Starting Monday, July 3rd, join us at our new location for the same excellent quality services you expect.

New Address: 2125 Crystal Grove Dr., Lakeland, FL 33801